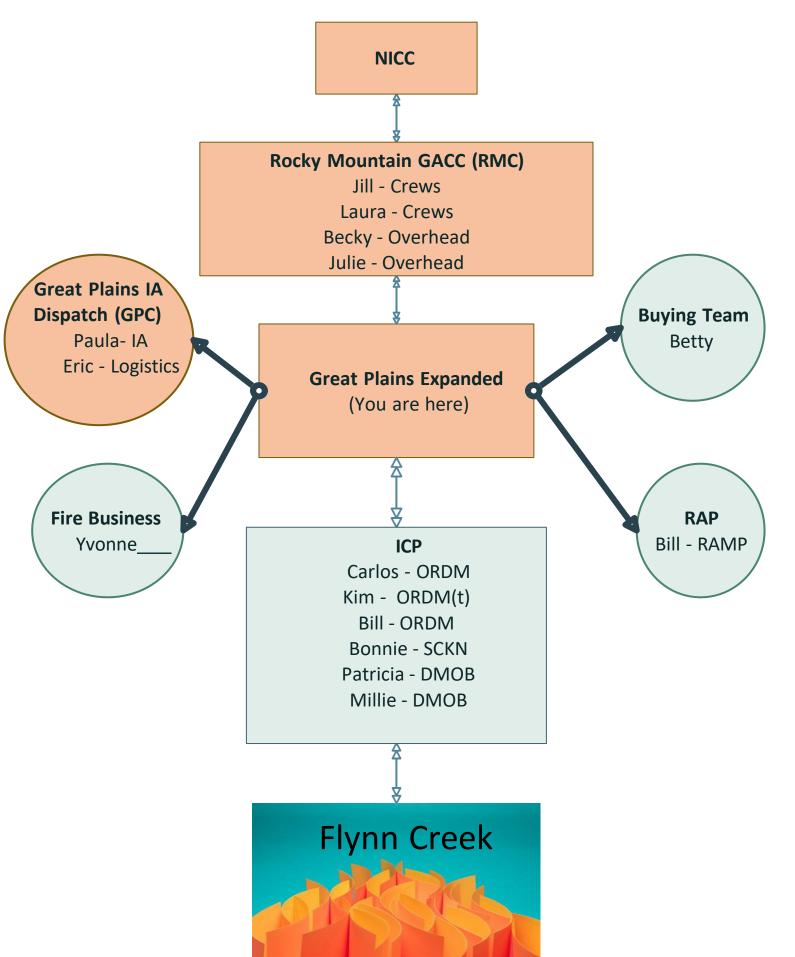

### **Incident Organization:**

Share the organizational chart with the students. Keep the chart available for the remaining Simulations (2-4) in case there are questions.

### Organizational Chart Great Plains - Flynn Creek